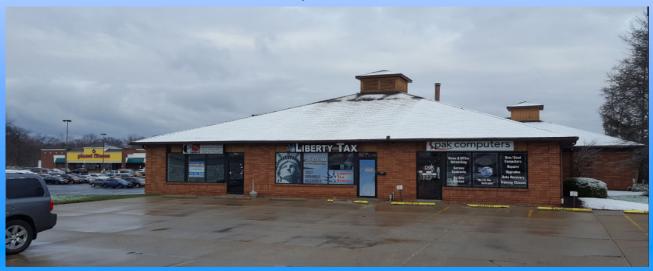

## FOR SALE 891 Graham Road Stow, Ohio

## **Fully Leased**

**Description:** Located at the Intersection of Graham & Gilbert. The 6,000 sq ft building sits on .497 acres in front of Stow Falls Shopping Center.

**Co-Tenants:** Inline with Pak Computers, Liberty Tax and Mabel's Dental